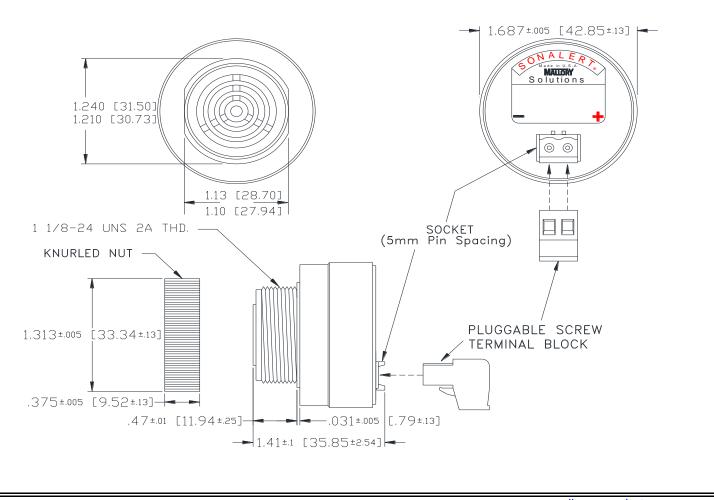

## MALLORY Mallory Sonalert Products,Inc. | Sales Outline Drawing

Part #: SCE048SA3CK1B
Revision:

Specifications:

| Soft                                                                                       |
|--------------------------------------------------------------------------------------------|
| Click Pulse @ 1 PPS 50% Duty Cycle                                                         |
| 28 to 48 VAC                                                                               |
| 2900 ± 500 Hz                                                                              |
| 65 to 75 dB(A) Typ.                                                                        |
| 40mA MAX                                                                                   |
| 6/6 Nylon, Color: Black                                                                    |
| -40° to +85° C                                                                             |
| -40° to +85° C                                                                             |
| Recommended hole size is 1.25"(31.75mm). Thread front will fit standard 30mm(1.181") hole. |
| Used to attach part to panel. The max recommended torque is 10 in-lbs.                     |
| 1.6 oz (45g)                                                                               |
| Approved with use of ACC03.                                                                |
| Supply voltage shall employ Transient Voltage Surge Suppression.                           |
| Please contact factory.                                                                    |
|                                                                                            |

Dimensions: Inches (mm) cUL Recognized ROHS Compliant